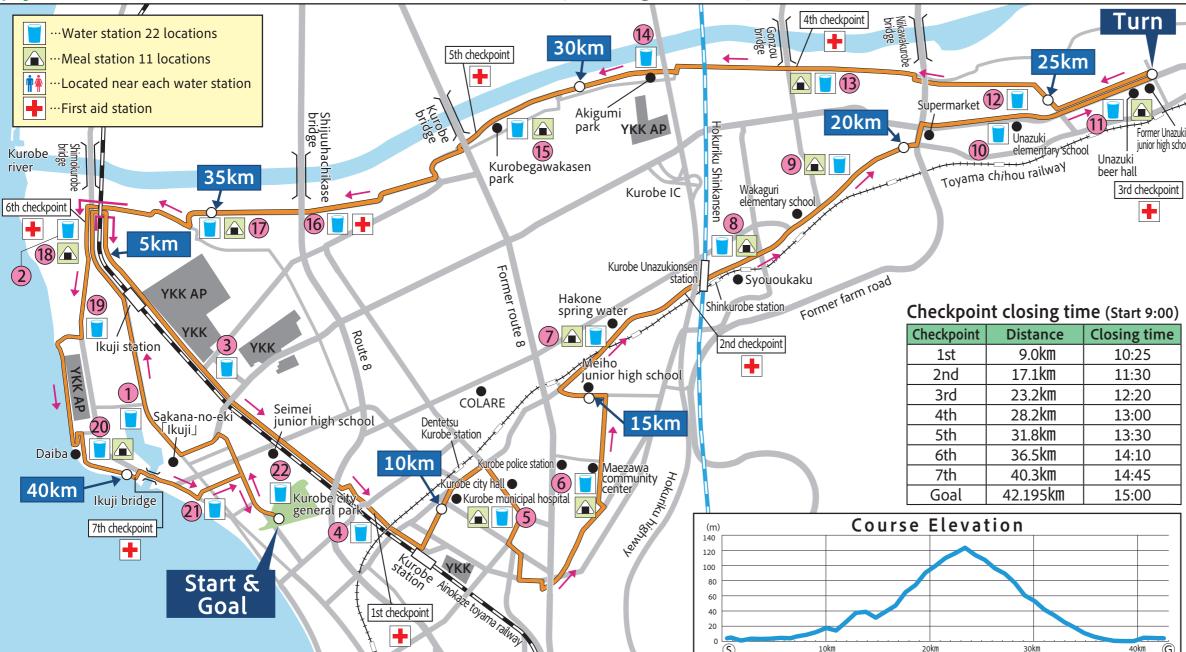

# Kurobe Meisui Marathon Course(Officially recognized by JAAF 42.195km)

# ★ 10km Course 1st checkpoint ···Water station 5 locations Checkpoint closing time (Start9:40) 2nd 7.6km 10:50 10.0km 11:10 Ishida fisshar

Turn

First aid station

# Aid stations Kurobe water is available at all locations. Make sure to drink water frequently.

| No.              | 1      | 2                             | 3                             | 4                 | 5                                        | 6                                                 | 7                         | 8                                                     | 9               | 10     | 11                               | 12                | 13                          | 14)                                     | 15)                                                      | 16                            | 17                   | 18                                                  | 19      | 20                                      | 21                                        | 22     |
|------------------|--------|-------------------------------|-------------------------------|-------------------|------------------------------------------|---------------------------------------------------|---------------------------|-------------------------------------------------------|-----------------|--------|----------------------------------|-------------------|-----------------------------|-----------------------------------------|----------------------------------------------------------|-------------------------------|----------------------|-----------------------------------------------------|---------|-----------------------------------------|-------------------------------------------|--------|
| Distance<br>(km) | 2.3    | 4.4                           | 6.7                           | 9.2               | 11.2                                     | 14.0                                              | 16.1                      | 17.4                                                  | 19.5            | 21.1   | 23.1                             | 25.4              | 27.7                        | 29.4                                    | 31.8                                                     | 33.6                          | 35.1                 | 36.5                                                | 37.7    | 39.2                                    | 40.9                                      | 42.2   |
| Content          |        | Drink<br>Roasted<br>green tea | Drink<br>Roasted<br>green tea | green tea         | Candy<br>Green tea<br>Japanese<br>sweets | Drink<br>Roasted<br>green tea<br>Tomato<br>Fruits | Pickled<br>plum<br>Sweets | Drink<br>Roasted<br>green tea<br>Oshi sushi<br>Fruits | Candy<br>Sweets | 6      | Rice ball<br>Green tea<br>Tomato | Roasted green tea | Candy<br>Sweets<br>(Shower) | Drink<br>Roasted<br>green tea<br>Tomato | Fruits<br>Drink<br>Roasted<br>green tea<br>Bread<br>Salt | Drink<br>Roasted<br>green tea | Roasted<br>green tea | Ice cream<br>Tomato<br>Fruits<br>Chilled<br>noodles | Roasted | Drink<br>Roasted<br>green tea<br>Sweets | Drink<br>Roasted<br>green tea<br>(Sponge) |        |
| Toilet           | TOILET | TOILET                        | TOILET                        | Kurobe<br>station | TOILET                                   | TOILET                                            | TOILET                    | TOILET                                                | TOILET          | TOILET | TOILET                           | TOILET            | TOILET                      | TOILET                                  | TOILET                                                   | TOILET                        | TOILET               | TOILET                                              | TOILET  | TOILET                                  | TOILET                                    | TOILET |

「Drink」 Aquarius sports drink

Rice ball Rice ball wrapped in shaved kelp using products grown in Kurobe

「Ice」 Salted soft ice cream

「Pickled plum」 Handmade 「Tomato」 Cherry tomato

「Bread」 Custard cream, Chocolate, Sweet bean paste bread, etc

Fruits | Banana, Strawberry, Orange, etc

「Candy」 Salted candy,etc

「Japanese sweets」 Kurobe's famous sweets

「Sweets」 Rice cracker,etc