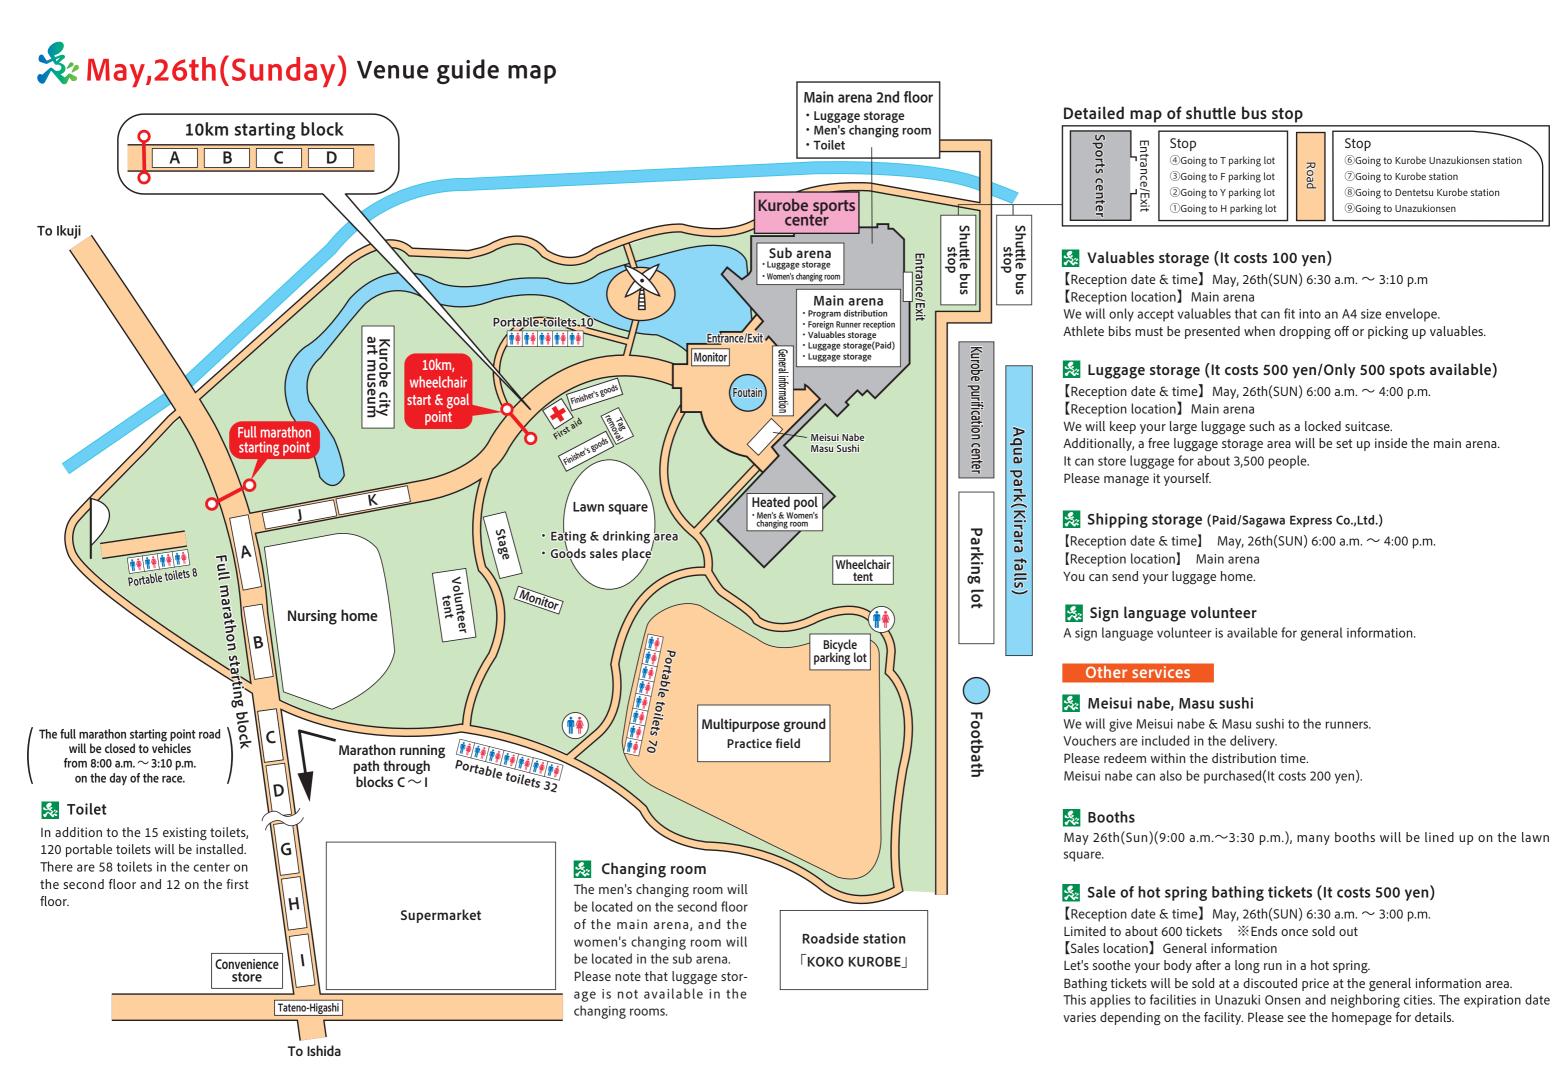

#### Information for those using public transportation

(A free shuttle bus will be operated from the station)

### May 26th(Sun) 6:15 a.m. $\sim$ 4:00 p.m.

Operates inbetween according to train schedule

#### Departure and arrival at venue

Kurobe Unazukionsen station (east exit)⇔Venue (about 20 minutes) Dentetsu Kurobe station⇔Venue (about 10 minutes)

\*About 20 minutes walk from the Dentetsu Kurobe station to the venue Kurobe station⇔Venue (about 10 minutes)

\*About 15 minutes walk from the Kurobe station to the venue

3 8:30 a.m. ∼11:00 a.m. Service at Kurobe station will be suspended due to the competition. Other stations will continue operating every 20 minutes.

#### To Unazukionsen

12 o'clock∼3:40 p.m. (about 40 minutes. Return from Unazuki Onsen is available until 5:30 pm.)

Kurobe Unazukionsen station

...Hokuriku Shinkansen

Kurobe station

...Ainokaze toyama railway Dentetsu Kurobe station

...Tovama chihou railwav

#### To everyone coming from Toyama City/Uozu City direction(Congestion prediction)

The Ainokaze Toyama Railway is expected to be very crowded in the morning.

We recommend using the Hokuriku Shinkansen, Toyama chihou Railway, or arriving early.

#### Information for those arriving by car

A parking permit is required to park on the day of the event.

For those who apply in advance, we will send a parking permit with a designated parking lot.

If you have not applied for a parking permit, please contact the office.

Parking lots and pick-up locations around the venue will not be available on May 26th.

Please use the designated parking lot.

Overnight parking is not available.

The parking lot will open at 6:00 a.m. on May 26th.

We expect the venue to be very crowded on the morning of the event.

We recommend arriving early.

Due to limited parking space, we recommend carpooling whenever possible.

If you are arriving by large bus, please contact the office so we can direct you to the designated location.

After getting off at the shuttle bus stop, please move to the designated parking lot.

#### [Designated parking lots (Event temporary parking lots)]

May 26th T JYKK Corporation Tochizawa Factory (200 Yoshida, Kurobe City)

F\_YKK Corporation Furumidou Factory(200 Yoshida, Kurobe City)

「Y」YKK Corporation Kurobe Factory(200 Yoshida, Kurobe City)

TH | Shinishida Industrial Park, Oka Industrial Park (362 Oka, 77-3 Tenjinshin, Kurobe City)

\*Bus service will be suspended from 8:30 a.m. to 11:00 a.m. on May 26th due to the competition.

\*Please check the location of YKK Corporation parking lots "T", "F", and "Y" on the map on the back of the enclosed "Parking Permit."

## Shuttle bus stop

For those visiting, there will be temporary pick-up and drop-off stations around the venue.

When returning, please refer to the boarding points listed on page 2.

Please note that the shuttle bus stop differs depending on the designated parking lot.

### Information for those arriving by bicycle

A bicycle parking lot will be set up at the venue.

Please park at the designated location.

Please refrain from riding bicycles inside the venue as it is dangerous.

### (If you find a suspicious person or object)

A temporary police box will be set up at the venue.

In addition, police, security guards, and staff will provide security at the venue.

If you find a suspicious person or object at the venue, please contact a nearby staff member.